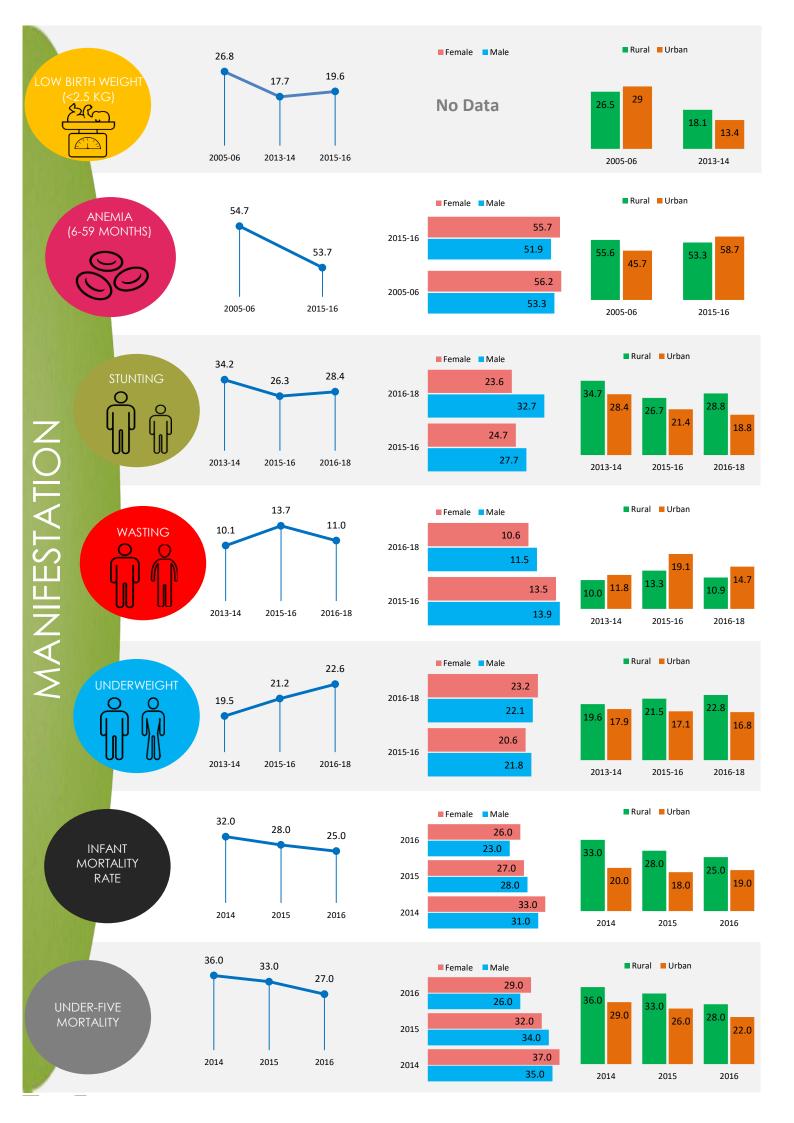

The health of a woman during adolescence, pregnancy and lactation is directly linked to the healthy growth and development of her child. Proper nutrition for the mother and child before and during the 1000 days protects both from morbidity and mortality in childhood and adulthood. NutritionINDIA.info promotes improved monitoring of coverage and quality of services and help to break the vicious cycle of malnutrition in India.