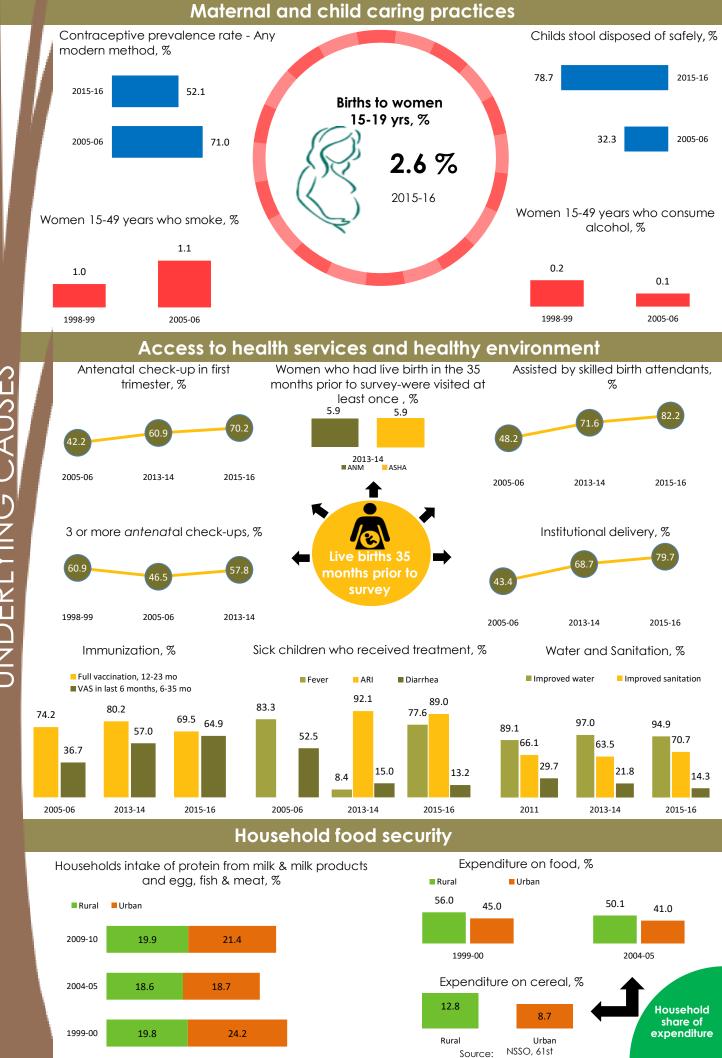

The health of a woman during adolescence, pregnancy and lactation is directly linked to the healthy growth and development of her child. Proper nutrition for the mother and child before and during the 1000 days protects both from morbidity and mortality in childhood and adulthood. NutritionINDIA.info promotes improved monitoring of coverage and quality of services and help to break the vicious cycle of malnutrition in India.