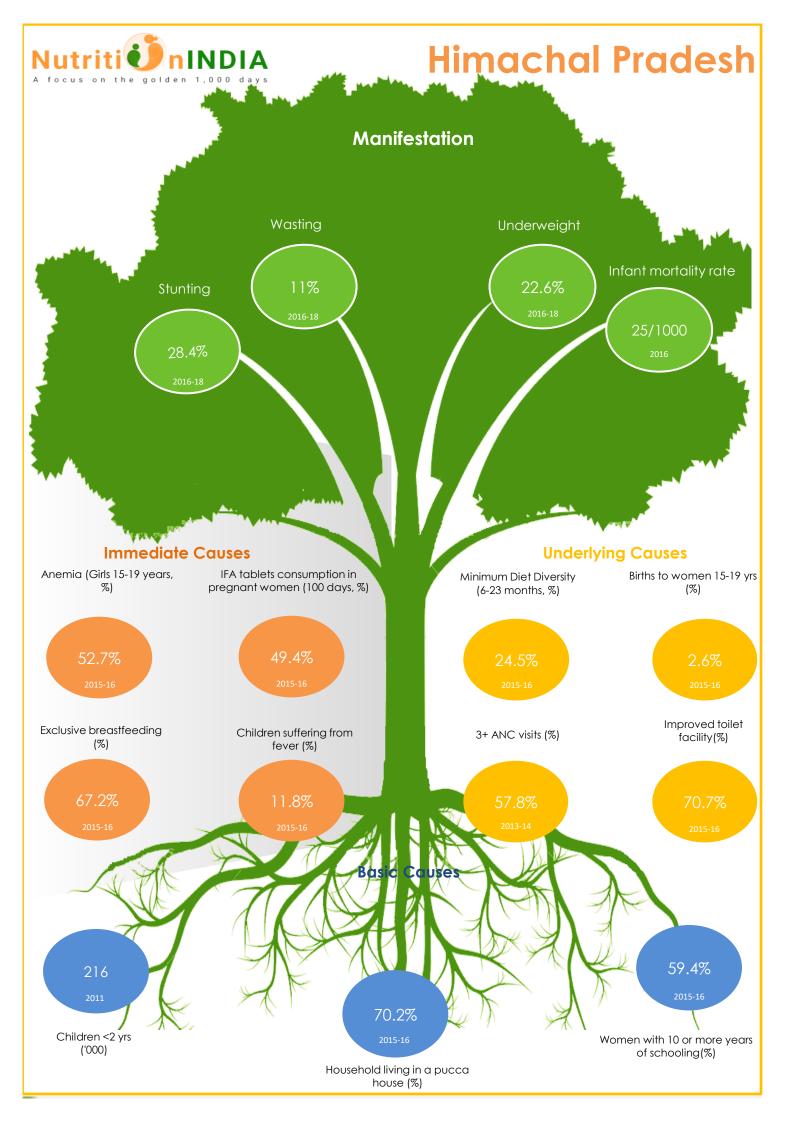

The health of a woman during adolescence, pregnancy and lactation is directly linked to the healthy growth and development of her child. Proper nutrition for the mother and child before and during the 1000 days protects both from morbidity and mortality in childhood and adulthood. NutritionINDIA.info promotes improved monitoring of coverage and quality of services and help to break the vicious cycle of malnutrition in India.